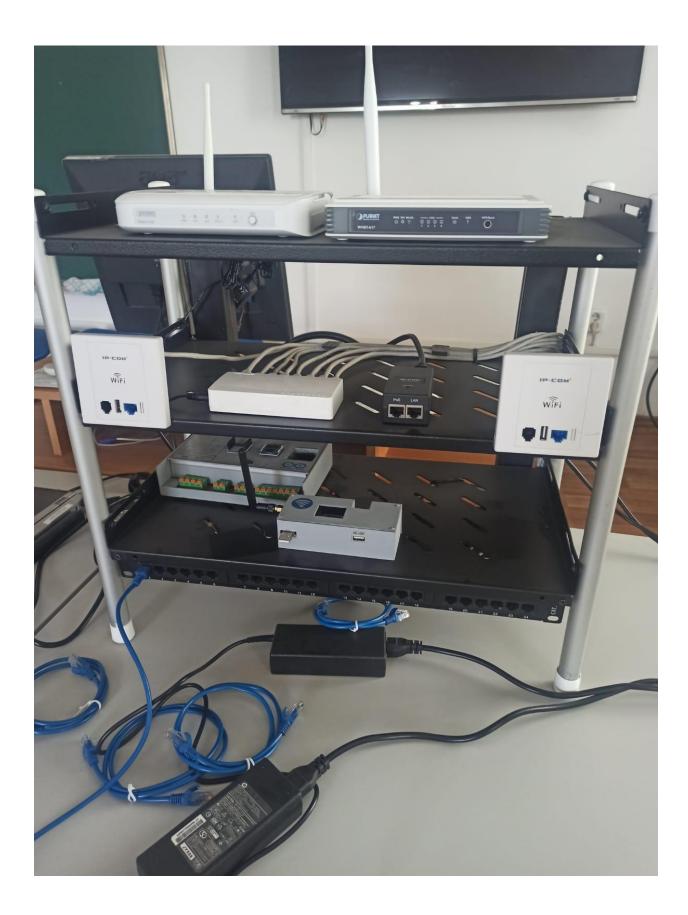

The laboratory complex "Wireless Wi-Fi Networks" is a workplace organized on two laboratory tables. The workplace is equipped with laptops and a desktop rack with network and microcontroller equipment.

The laboratory complex consists of:

- laboratory table 2 pc;
- racks with equipment 1 pc;
- educational laptop 3 pc;
- microcontroller set 1 pc;
- set of connecting cables 1 pc;
- a set of antennas 1 pc;
- a set of wireless adapters 1 pc;
- a set of patch cords 1 pc;
- laptop charger 3 pcs;
- software package 1 pc;
- product passports and guidelines 1 pc.