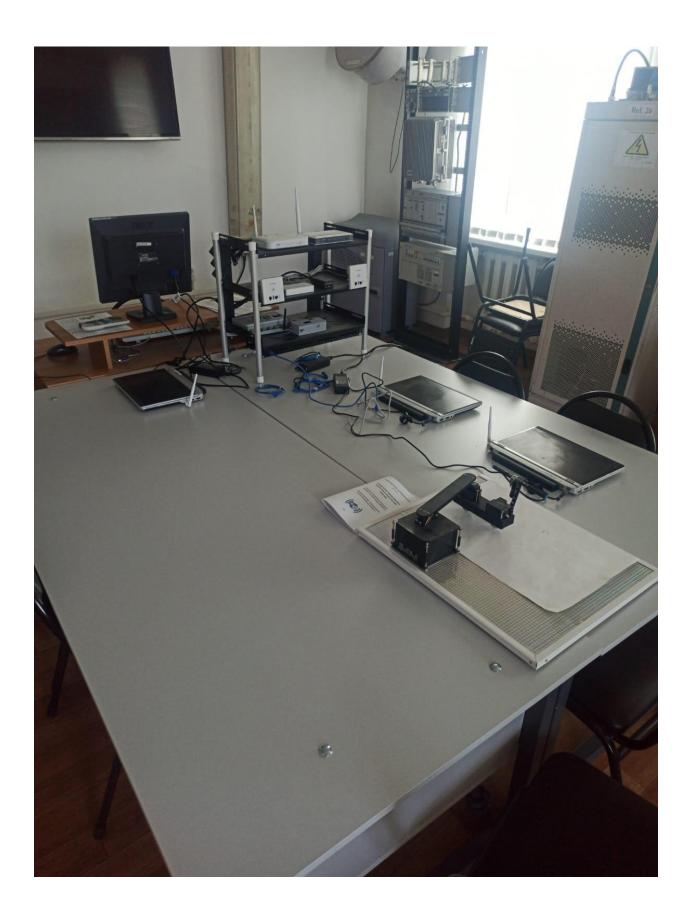

The laboratory complex "Wireless Wi-Fi Networks" is a workplace organized on two laboratory tables. The workplace is equipped with laptops and a desktop rack with network and microcontroller equipment.

The laboratory complex consists of:

- laboratory table 2 pc;
- racks with equipment 1 pc;
- educational laptop 3 pc;
- microcontroller set 1 pc;
- set of connecting cables 1 pc;
- a set of antennas 1 pc;
- a set of wireless adapters 1 pc;
- a set of patch cords 1 pc;
- laptop charger 3 pcs;
- software package 1 pc;
- product passports and guidelines 1 pc.