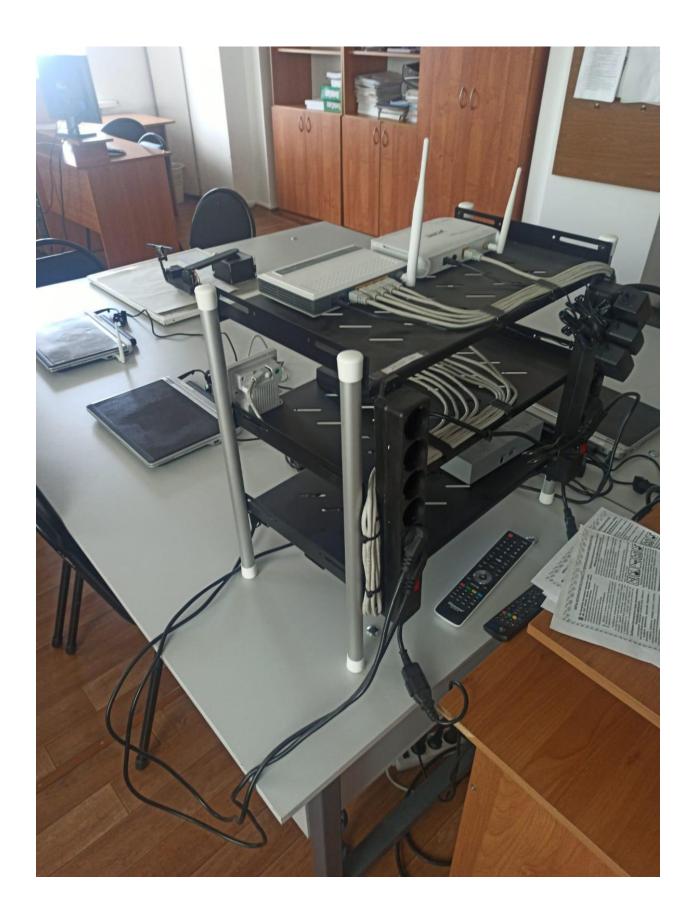

The laboratory complex "Wireless Wi-Fi Networks" is a workplace organized on two laboratory tables. The workplace is equipped with laptops and a desktop rack with network and microcontroller equipment.

The laboratory complex consists of:

- laboratory table 2 pc;
- racks with equipment 1 pc;
- educational laptop 3 pc;
- microcontroller set 1 pc;
- set of connecting cables 1 pc;
- a set of antennas 1 pc;
- a set of wireless adapters 1 pc;
- a set of patch cords 1 pc;
- laptop charger 3 pcs;
- software package 1 pc;
- product passports and guidelines 1 pc.